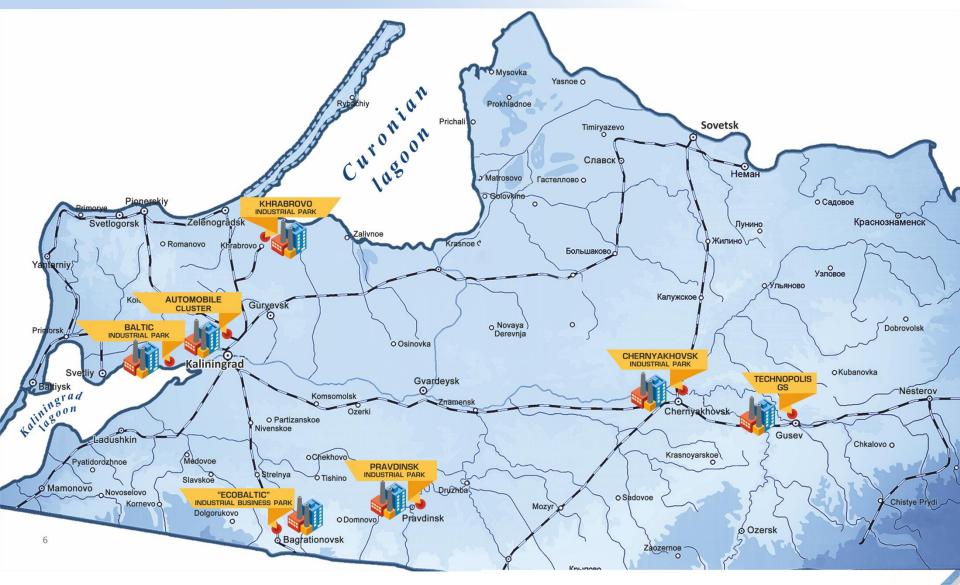

#### **AUTOMOBILE MANUFACTURE**

AUTO CLUSTER DEVELOPMENT ON THE BASIS OF JOINT VENTURES

Creation of automotive industries cluster on the basis of GC "AVTOTOR" with a general output of 250 thousand cars per year

#### **INVESTMENT SITES**

Investment sites added to the list of prospective industrial zones in the territory of Kaliningrad region, approved by Kaliningrad Region Government Decision No. 65 of September 8, 2011 «On the Concept of industrial development of the Kaliningrad Region for the period until 2015».

## **ECOBALTIC Business Park (Brownfield)**

**TOTAL AREA: 29 ha** 

**CUSTOMS TERMINAL: 200 m** 

**DISTANCE TO KALININGRAD CITY: 37 km** 

**HIGHWAY ACCESS** 

### **KHRABROVO INDUSTRIAL PARK (Greenfield)**

TOTAL AREA: 271,6 ha

**DISTANCE TO KALININGRAD CITY: 20 km** 

**DISTANCE TO THE AIRPORT: 3 km** 