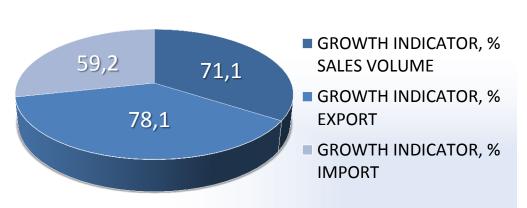

### MAIN INDICATORS OF RUSSIA-JAPAN ECONOMIC RELATIONS

#### **RUSSIA'S** AND JAPAN'S **GROWTH INDICATORS** (2014-2015), %