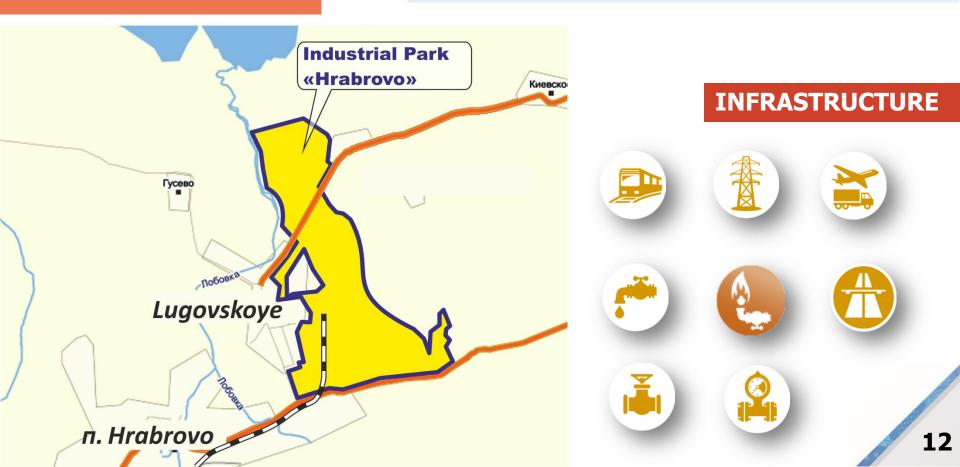

### **KHRABROVO INDUSTRIAL PARK (Greenfield)**

TOTAL AREA: 271,6 ha

**DISTANCE TO KALININGRAD CITY: 20 km** 

**DISTANCE TO THE AIRPORT: 3 km** 

#### **Specialization:**

- small and medium-sized mechanical engineering (including manufacturing of automotive and shipbuilding components in the special clusters);
- manufacturing of amber jewelry and wares;
- manufacturing of biopharmaceuticals and drugs;
- innovation and nanotechnology companies (some in cooperation with ROSNANO JSC).

## **INFRASTRUCTURE**