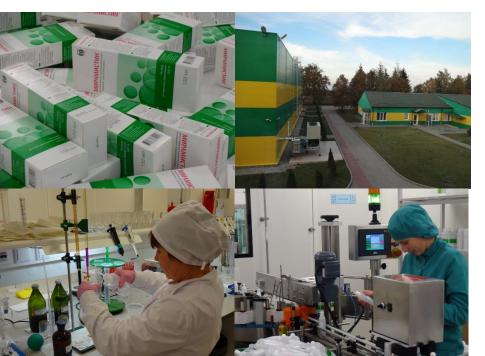

## **ECOBALTIC Business Park (Brownfield)**

**TOTAL AREA: 29 ha** 

**CUSTOMS TERMINAL: 200 m** 

**DISTANCE TO KALININGRAD CITY: 37 km** 

**HIGHWAY ACCESS** 

### **Specialization:**

- Pharmacy production;
- Food production;
- Industrial factories with 50 m. sanitary protection zone.

## **INFRASTRUCTURE**

## **CURRENT**

**RESIDENTS** 