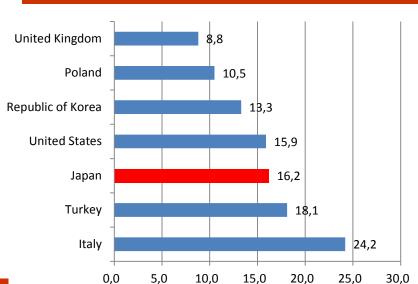

ederation Government Resolution of 28.04.2015 № 423 Provides the regulations of other inter-budget transfers from the federal budget to the Kaliningrad region budget for partial compensation to Russian legal entities the transportation costs. Compensations covers transport of finished goods produced in the Kaliningrad region from the territory of the Kaliningrad region to the territory of the Russian Federation by public rail transport; as well as transportation of raw materials, building materials and components for the production of goods in the territory of the Kaliningrad region from the territory of the Russian Federation

### MAIN INDICATORS OF RUSSIA-JAPAN ECONOMIC RELATIONS

#### **RUSSIA'S** AND JAPAN'S **GROWTH INDICATORS** (2014-2015), %



### **VOLUME OF SALES, bln. rubles**



### MAIN RUSSIAN EXPORT ARTICLES 2014 (OVER 98% **OF ALL SUPPLIES)**



crude oil



liquid gas



oil products



lumber



ferrous-based alloys



salmon



untreated aluminum



hard coal



platinum



palladium

Japan import trade to Russia amounted to \$ 10.8 billion or 3.8% of total import in 2014.

The supply of mineral fuel was about 86% in the commodity pattern of Russian export to Japan in 2013.

## **IMPORT FROM JAPAN INTO RUSSIA (2015 FIRST HALF) (bln. USD)**



#### 0-0-16 0000 0-0110

#### **AUTOMOBILE MANUFACTURE**

AUTO CLUSTER DEVELOPMENT ON THE BASIS OF JOINT VENTURES

Creation of automotive industries cluster on the basis of GC "AVTOTOR" with a general output of 250 thousand cars per year



### **VEHICLES & COMPONENTS**

Currently AVTOTOR manufactures vehicles using