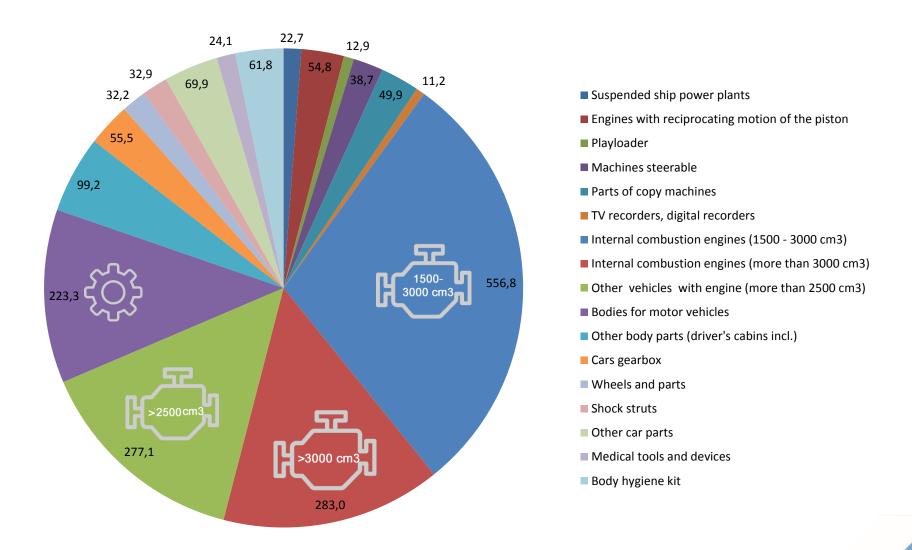

#### POTENTIAL PRODUCTION OF AUTOMOTIVE SPARE PARTS

Seats
Exhaust systems
Chassis components
Driveshafts
Light alloy profiles
Plastic injection molding
Wire harnesses
Electronic control units

Interior upholstery
Noise- / vibration isolation
Rugs
Mechanical assembly
production
Heat exchangers
Fittings
Press production