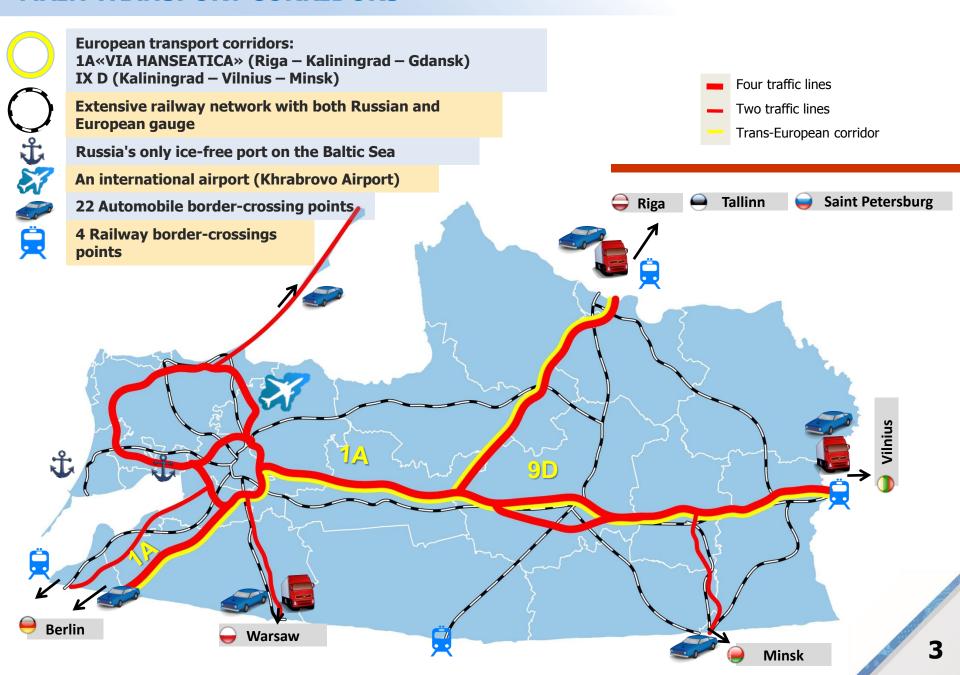

PRESENTATION OF THE INVESTMENT & INDUSTRIAL POTENTIAL OF THE KALININGRAD REGION

#### 0-0-16 0000 0-0110

### **GENERAL INFORMATION ABOUT REGION**



#### 0-0 10 0000 0-0110

### MAIN TRANSPORT CORRIDORS



### SPECIAL ECONOMIC ZONE: SUCCESS STORY

### **SEZ Residents and companies** (selected):

### Tax preferences for SEZ-resident corporations



























**General taxation** 

**SEZ** taxation



**INCOME** TAX

20%

0% - during the first 6 years and 1/2 of the effective rate in the 7th through 12th vears



**PROPERTY** TAX

THE AMOUNT OF

2,2%

**Over 100 SEZ-resident companies** on 31.12.2014

90 300 million rubles



**ACTUALLY INVESTED CUMULATIVE TOTAL** 

**ANNOUNCED** 

**INVESTMENTS** 

98 100 million rubles



**ACTUALLY INVESTED IN** 2014

6 500 million rubles



Federal Law No. 16-FZ "On the SEZ in the Kaliningrad Region": till 2031

### **EXEMPTIONS FOR INVESTORS (RESOLUTIONS)**



Russian Federation Government Resolution of 29.11.2014 № 1275 Provides the proce