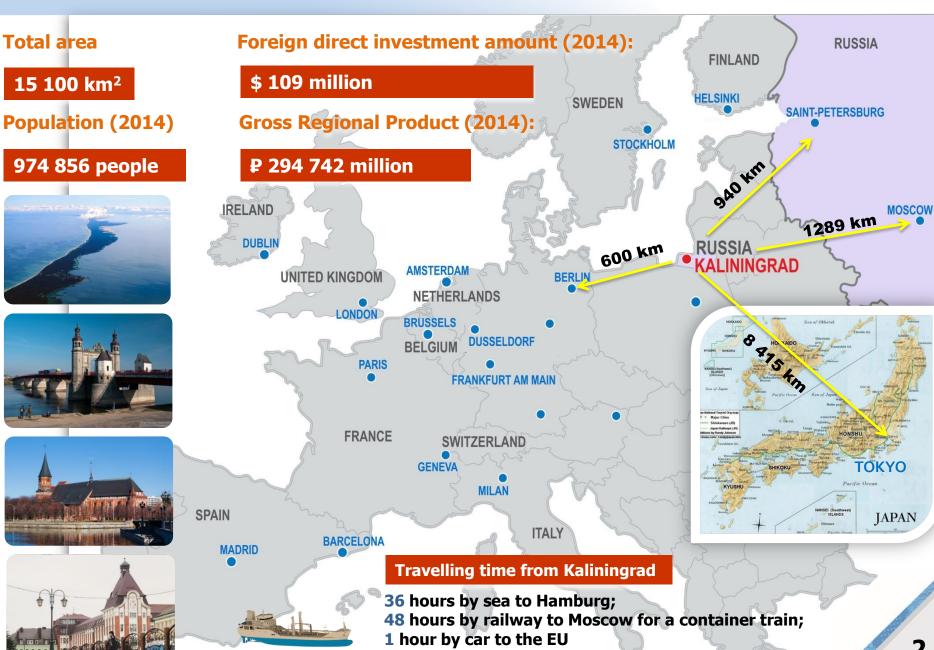

PRESENTATION OF THE INVESTMENT & INDUSTRIAL POTENTIAL OF THE KALININGRAD REGION

#### 0-0-16 0000 0-0110

### **GENERAL INFORMATION ABOUT REGION**



#### 0-0 10 0000 0-0110

### MAIN TRANSPORT CORRIDORS



### SPECIAL ECONOMIC ZONE: SUCCESS STORY

### **SEZ Residents and companies** (selected):

### Tax preferences for SEZ-resident corporations



























**General taxation** 

**SEZ** taxation



**INCOME** TAX

20%

0% - during the first 6 years and 1/2 of the effective rate in the 7th through 12th vears



**PROPERTY** TAX

THE AMOUNT OF

2,2%

**Over 100 SEZ-resident companies** on 31.12.2014

90 300 million rubles



**ACTUALLY INVESTED CUMULATIVE TOTAL** 

**ANNOUNCED** 

**INVESTMENTS** 

98 100 million rubles



**ACTUALLY INVESTED IN** 2014

6 500 million rubles



Federal Law No. 16-FZ "On the SEZ in the Kaliningrad Region": till 2031

### **EXEMPTIONS FOR INVESTORS (RESOLUTIONS)**



Russian Federation Gove